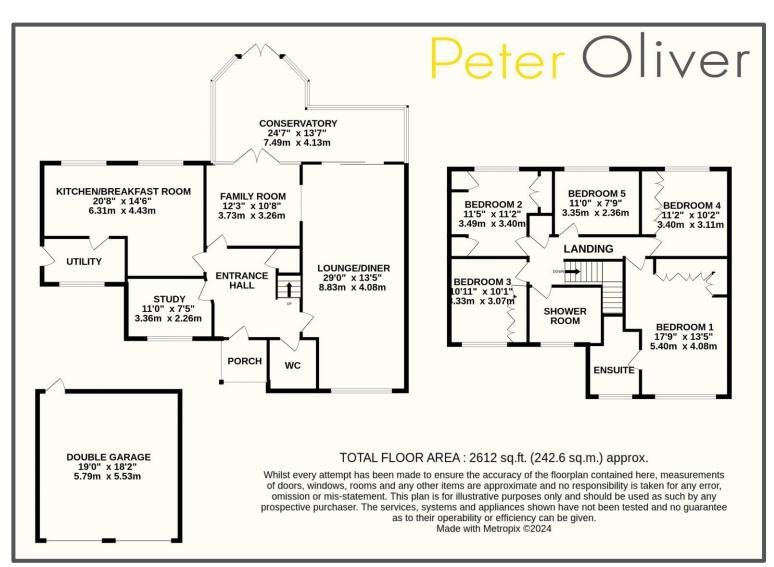

## Crowborough Road, Nutley, TN22 3HU

Situated in a lovely spot on the Ashdown Forest, this wonderful, detached house offers an abundance of space for a family. As well as being private and in a rural area, you are still in the popular village of Nutley which has its local shop, restaurants, garage, a very active village hall and a primary school which is very well regarded. This five double bedroom property is nothing short of exemplary. With over 2600 square feet of space to grow into, this would suit even the larger of families looking for rural living. There is a large rear garden with mature bushes, trees and flower beds and a spacious gate driveway to the front which combined equals to 0.35 of an acre. The main attraction though must be the unrestricted view of the South Downs from the upstairs rooms, which is breathtaking and something money cannot buy. Inside on the ground floor, you enter a large hallway, there is a kitchen/breakfast room which is fresh, modern and a great size. The lounge is a double aspect room that runs from the front to the back of the house and makes an enviable area but the conservatory at the back of the house is one of the highlights. You have a separate dining area with heating if required and this room would be perfect for entertaining any time of the year overlooking the garden. On top of this, you have a big utility room, a family room, sizeable study, and a spacious cloakroom. Upstairs you have five double bedrooms with a family bathroom and an en-suite to the main. Both bathrooms include power showers. The property also benefits from sixteen solar panels and storage battery. The house is securely situated behind gates and a large driveway giving the property a very safe and private feel. On the driveway you will find a larger than average detached double garage which also has a pitched roof for storage. Overall, this property is extremely impressive from front to back and worth a viewing.